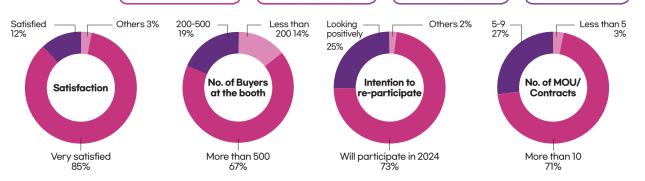

cy, Seoul Center for Creative Economy & Innovation,

Al Yangiae Hub, Incheon Technopark, Korea Advanced Manufacturing Research Institute, Korea Software Industry Association, Korea IT Business Women Association,

Korea Core Industrial Technology Investment Association, KAIST Kim Jaechul Al Graduate School

#### Show result



Seminar/ IR/Buyer program

#### **Investment**

- Al Rocket Launcher Day
- Al Star Investor Meet-up

#### **Networking**

- Government/Research Institute Al Conference (MSIT, NST, KISA, ETRI, KAIST, AI YANGJAE HUB)
- Global Al Summit (Global Al trends & insights)

#### **Transformation**

- Al Convergence Business **Development Conference**
- X+Al Conference Series

#### **Junction**

- Buyer TOP 100 Networking Program AI EXPO KOREA
- SUMMIT (Exhibitors' PR seminar)





# **2024 OVERVIEW**

**Date** May 1(Wed) - 3(Fri), 2024

**Venue** Coex Hall D, Seoul

300 Exhibitors 500 Booths

35,000 Visitors (expected)

**Exhibit Profile** Al+X, X+Al

Media partner TechDaily



#### **Exhibit Profile**

# Innovating across all industries

#### [Al+X]

Solutions for Al

- · DL/ML-Based
- · NLP-Based
- · Text/Voice/Image/Video application
- · Al Development Platform
- · Conversational AI · Cloud Service
- · Edge Al
- · Hardware
- · Data Service · Business Infra

#### [X+AI]

Al converged platforms

- · Manufacturing · Healthcare/Bio
- · Finance · Mobility
- · Security · Metaverse
- Education
   Ent/Media
- · Retail · Robot
- · Smart-City/Building · Smart-Farm
- · Emerging market · IoT

#### AI EXPO KOREA's Events

\* AI EXPO KOREA is an AI exhibition specializing