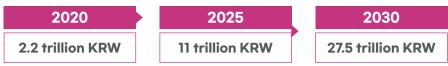

According to research published by the Korea Credit Information Service(IDC), the Korean AI market grew from KRW 2,053bn in 2020 to 3,940bn in 2022, it is expected to quadruple in size to reach 1.5tn by 2025, all of which suggests strong opportunities for foreign companies with competitive AI solutions.

#### **Expand your business in the potential market!**

It is expected that the market formation of AI is accelerated in various industries in Korea.

© KT Economics and Management Research Institute

**02** The Ideal place for Quality Business